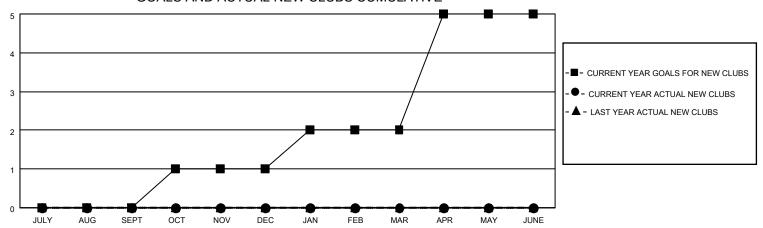

## District 27 E2

| Clubs         |               |             |               | Members               |                         |                         |                                                    |  |
|---------------|---------------|-------------|---------------|-----------------------|-------------------------|-------------------------|----------------------------------------------------|--|
|               | RESULTS FOR   | R 2020-2021 |               | RESULTS FOR 2020-2021 |                         |                         |                                                    |  |
| QUARTER       | NEW CLUB GOAL | NEW CLUBS   | DROPPED CLUBS | QUARTER MEM           | MBER GROWTH NET<br>GOAL | MEMBER GROWTH<br>ACTUAL | DROPPED<br>MEMBERS ACTUAL<br>(including transfers) |  |
| JULY/AUG/SEPT | 0             | 0           | 0             | JULY/AUG/SEPT         | 25                      | 25                      | 27                                                 |  |
| OCT/NOV/DEC   | 1             | 0           | 0             | OCT/NOV/DEC           | 50                      | 0                       | 0                                                  |  |
| JAN/FEB/MAR   | 1             | 0           | 0             | JAN/FEB/MAR           | 50                      | 0                       | 0                                                  |  |
| APR/MAY/JUNE  | 3             | 0           | 0             | APR/MAY/JUNE          | 50                      | 0                       | 0                                                  |  |

### GOALS AND ACTUAL NEW CLUBS CUMULATIVE