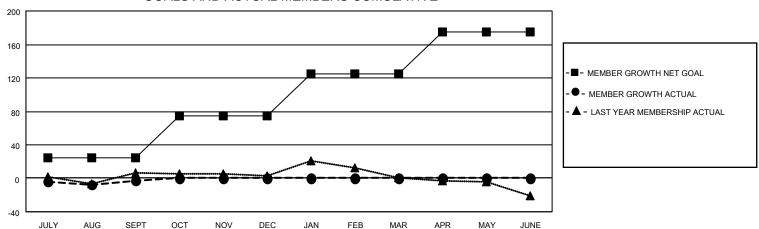

## District 27 E2

| Clubs         |               |             |               | Members               |                         |                         |                                                    |  |
|---------------|---------------|-------------|---------------|-----------------------|-------------------------|-------------------------|----------------------------------------------------|--|
|               | RESULTS FOR   | R 2020-2021 |               | RESULTS FOR 2020-2021 |                         |                         |                                                    |  |
| QUARTER       | NEW CLUB GOAL | NEW CLUBS   | DROPPED CLUBS | QUARTER MEM           | MBER GROWTH NET<br>GOAL | MEMBER GROWTH<br>ACTUAL | DROPPED<br>MEMBERS ACTUAL<br>(including transfers) |  |
| JULY/AUG/SEPT | 0             | 0           | 0             | JULY/AUG/SEPT         | 25                      | 25                      | 27                                                 |  |
| OCT/NOV/DEC   | 1             | 0           | 0             | OCT/NOV/DEC           | 50                      | 0                       | 0                                                  |  |
| JAN/FEB/MAR   | 1             | 0           | 0             | JAN/FEB/MAR           | 50                      | 0                       | 0                                                  |  |
| APR/MAY/JUNE  | 3             | 0           | 0             | APR/MAY/JUNE          | 50                      | 0                       | 0                                                  |  |

### GOALS AND ACTUAL MEMBERS CUMULATIVE

| DROPPED CLUBS: 0 |    | 9 CLUBS OF 45 ADDED 1 OR MORE<br>NEW MEMBERS | GENDER DISTRIBUTION  MALE 1,262 (77.38%) |                  |     |
|------------------|----|----------------------------------------------|------------------------------------------|------------------|-----|
| DROPPED MEMBERS  |    |                                              | FEMALE                                   | 369 (22.62%)     |     |
| DECEASED         | 3  | CLICK HERE FOR CUMULATIVE                    | TOTAL FAMILY UNIT MEMBERS                |                  | 250 |
| CLUB CANCELLED   | 0  | MEMBERSHIP DATA                              |                                          | 0.000//NO.1141.5 | 127 |
| OTHER 24         |    |                                              | FAMILY MEMBERS PAYING HALF DUES          |                  | 127 |
| TOTAL            | 27 |                                              |                                          |                  |     |